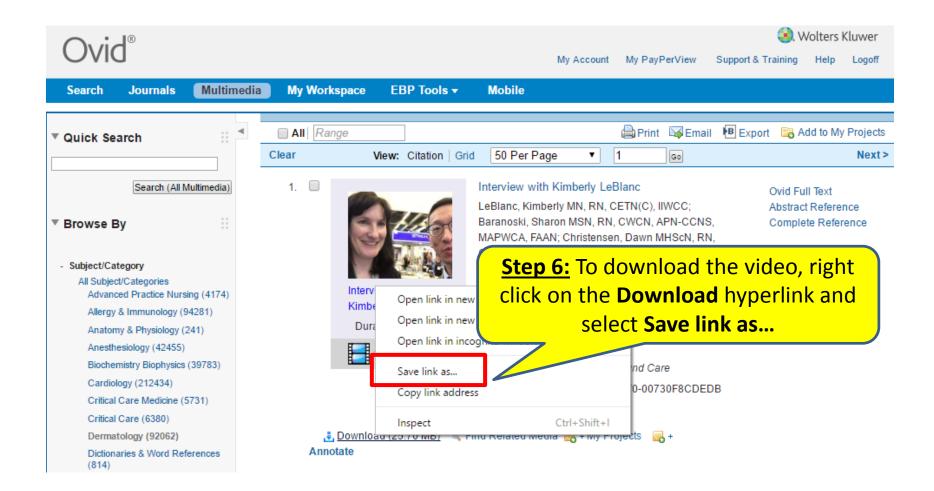

## How to find videos on nursing topics?

## \* Only videos from journals subscribed by the Library can be viewed.