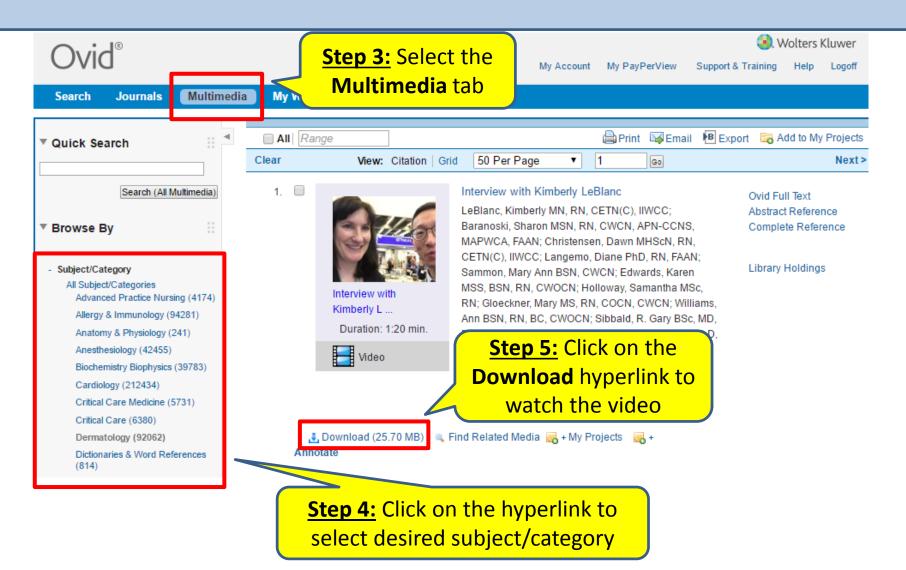

## How to find videos on nursing topics?

## \* Only videos from journals subscribed by the Library can be viewed.