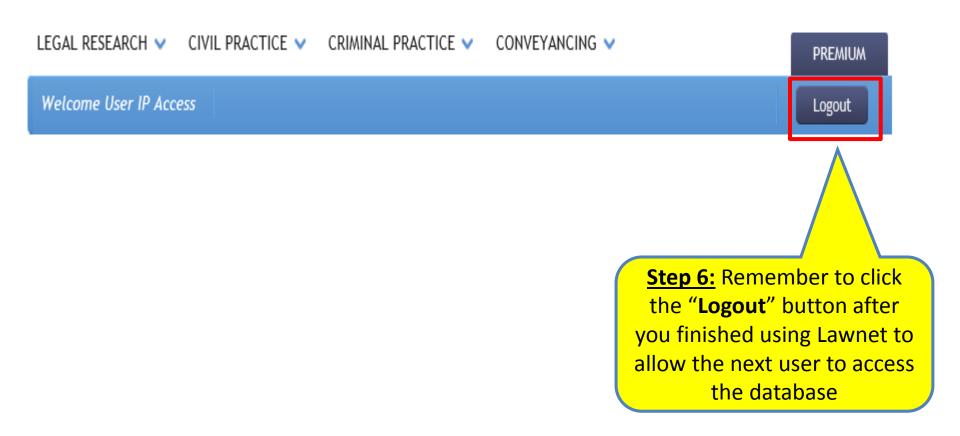

|       |              |
|                                          |   |                                                                                                                                                                                                |             | (Origi         | nai Enactment: | Ordinance 47   | 01 1958)        |          |       |              |
| Whole Document                           |   |                                                                                                                                                                                                |             |                | REVISED E      | DITION 2012    |                 |          |       |              |

7





A DIVISION OF SINGAPORE ACADEMY OF LAW



8