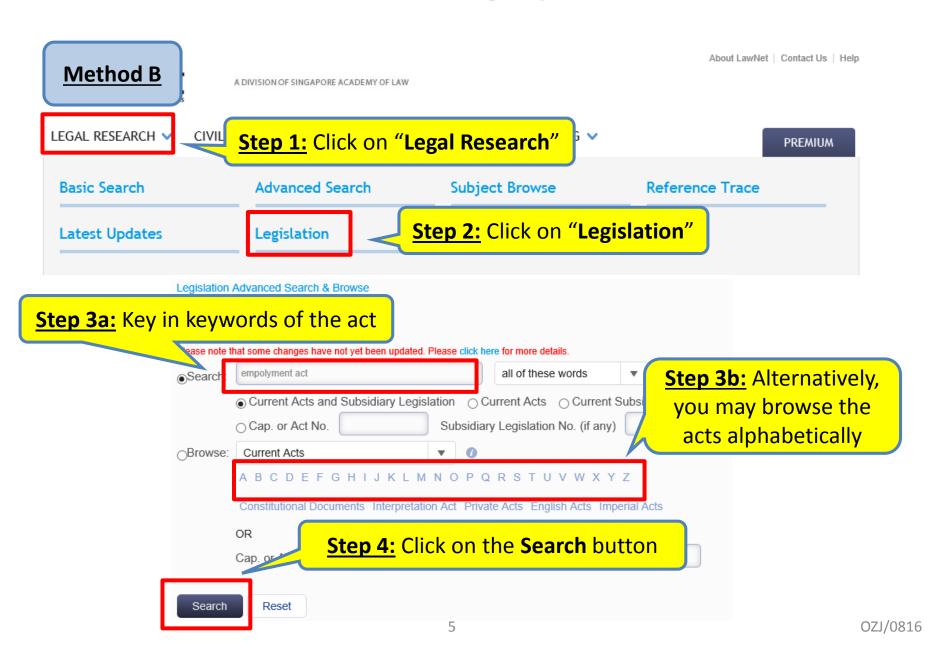

# **How to find Singapore laws?**

### Search Results

Results returned: 1193

Search Term(s):

#### employment act

Search in: