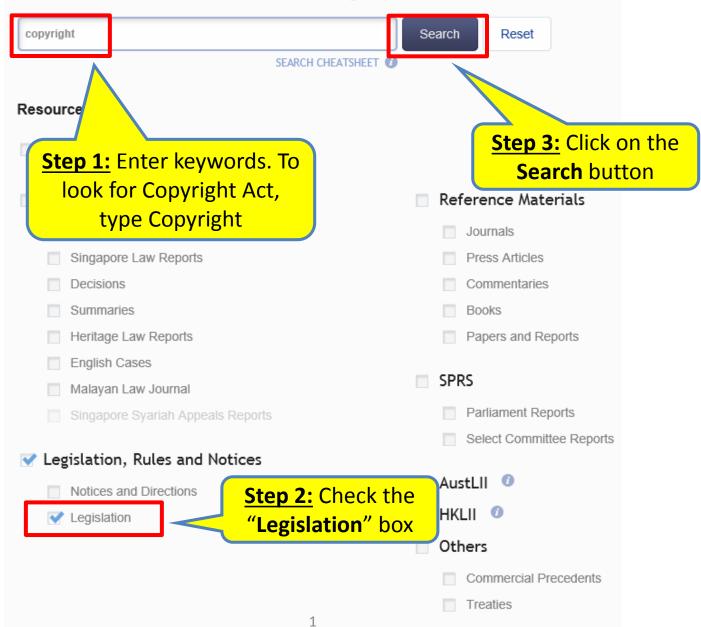

#### Copyright Act (CHAPTER 63) LRN - Legislation Contents Retrieves the full act Related Subsidiary Legislation | Legislative History Copyright Act (CHAPTER 63) . Long Title Copyright Act (CHAPTER 63) Part I PRELIMINARY 1 Short title On 08/08/2016, you requested the version in force on 08/08/2016 incorporating all amendments published on 2 Application or before 08/08/2016. The closest version currently available is that of 31/03/2015. 3 Application to Government 4 Copyright not to subsist except by virtue of 10/04/198730/04/198801/10/199401/10/199401/12/199516/04/199816/04/199815. this Act **X** 1988 **X** 5 Savings of rights of Government, etc. 6 Operation of other laws 2 of 1987 RevEd Amended Amended Amended Amended An Act 14 of Act 15 of Act 24 of Act 6 of Part II INTERPRETATION 1994 1994 1995 1998 1999 19 7 Interpretation 7A Literary works include compilation and computer program 08/08/2016 Gο Enter exact version date, if required: ☐ 8 Residence 9 Acts comprised in copyright 10 Acts done in relation to substantial part of work or other subject-matter deemed to be COPYRIGHT ACT Get Provisions Reset (CHAPTER 63) (Original Enactment: Act 2 of 1987) Whole Document REVISED EDITION 2006 (31st January 2006) Case References An Act relating to **«copyright** and matters related thereto. [10th April 1987] Referring 0 PART I PRELIMINARY Other References Short title 1. This Act may be cited as the **«Copyright** Act. 0 Referring [Aust. 1968, s. 1]