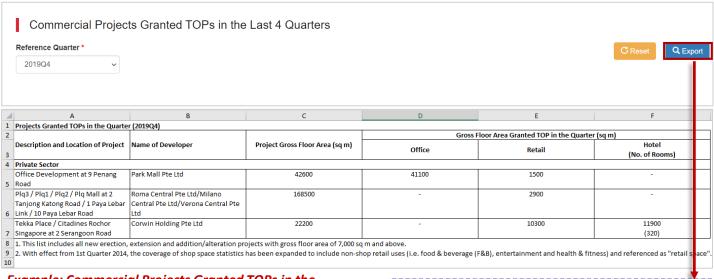

#### Access to listing of residential and commercial projects completed in the last 4 quarters

Example: Commercial Projects Granted TOPs in the Last 4 Quarters Page

Download the listing onto Microsoft Excel for further analysis