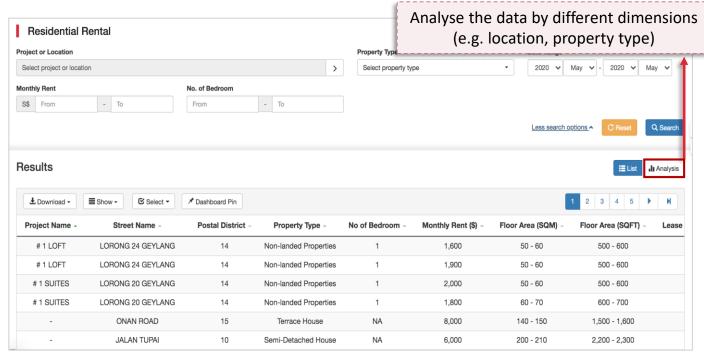

#### **Property Types available**

- Private Residential: Landed, Non-landed, Executive Condominium
- Commercial: Office, Retail, Shophouse, HDB Sold Shop

Unit level rental information as well as aggregated information (on a project level) available for viewing for private residential properties

**Example: Residential Rental Search Page** 

Aggregated office & retail rental information is also available for use and for data analysis purposes