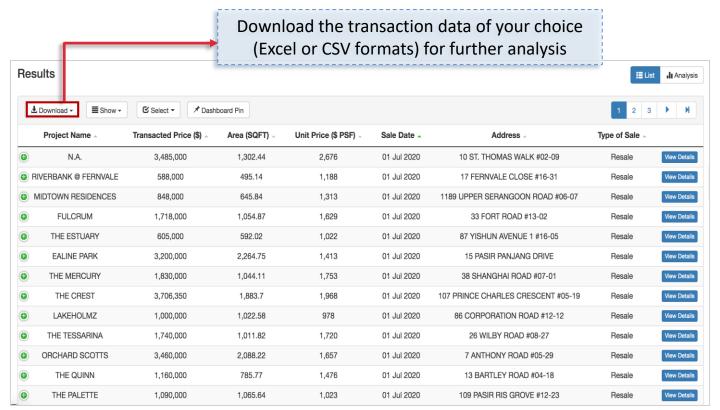

#### Frequently used data reports

Various frequently used reports can be downloaded easily (in Excel format) for further analysis

#### **Transaction Database**

 Unit-level sale transaction information including address, type of sale, transacted price, date of sale, tenure, unit size