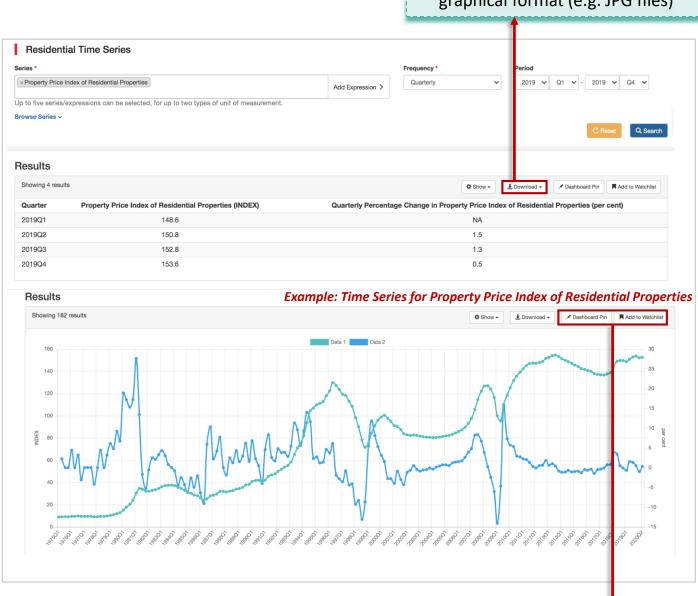

#### Viewing of time series statistics in graphical or tabular formats

Download the time series data in either tabular (e.g. Excel files) or graphical format (e.g. JPG files)

Add your favourite Time Series to watchlist or to pin it to your dashboard for quick access to the time series.