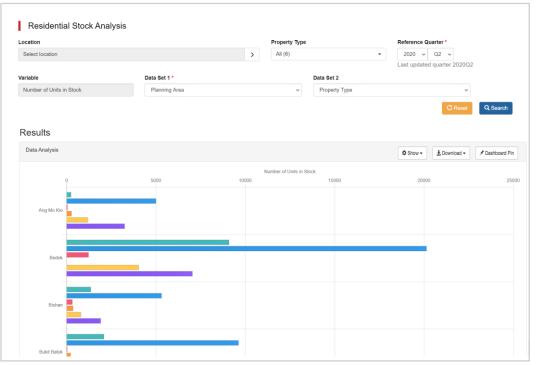

#### **Property Types available**

- Residential: Landed (detached, semidetached, terrace), Non-landed (Apartment, Condominium, Executive Condominium)
- Commercial: Office, Retail

**Example: Residential Stock Analysis** 