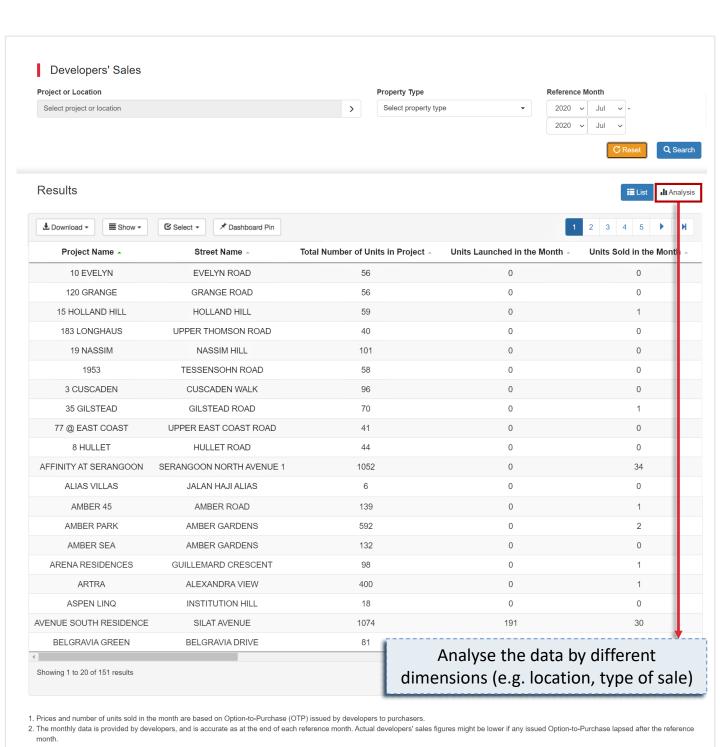

# Access to monthly data on the number of units launched, sold and unsold for private residential and executive condominium projects

#### Search and analyse data by property type/location and floor space/vacancy rate (for commercial properties)