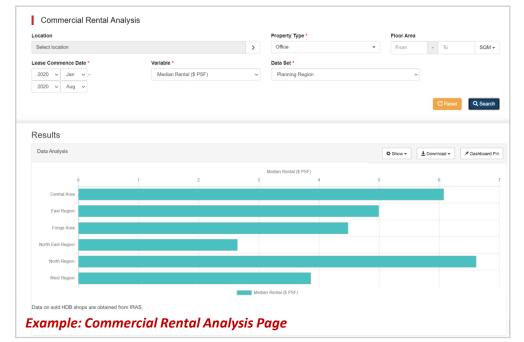

#### Search and analyse data by property type/location and floor space/vacancy rate (for commercial properties)

#### **Property Types available**

- Residential: Landed (detached, semidetached, terrace), Non-landed (Apartment, Condominium, Executive Condominium)
- Commercial: Office, Retail

**Example: Residential Stock Analysis** 