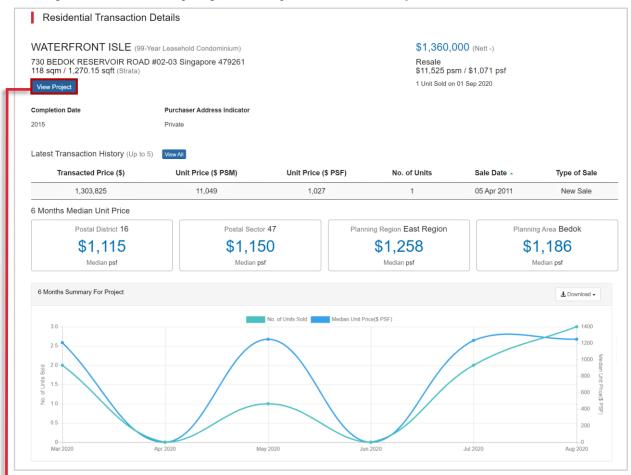

# View further details of a particular project or unit (e.g. Past transactions, Summary statistics for project for past 6 months)

#### View historical transaction and rental records for a project at one glance.

| ransacted Price(\$) | Unit Price(\$ PSF) | No. of Units | Area (SQM) | Type of Area | Sale Date - | Type of Sale | Purchaser Address Indicator |        |
|---------------------|--------------------|--------------|------------|--------------|-------------|--------------|-----------------------------|--------|
| 1,360,000           | 1,071              | 1            | 118        | Strata       | 01 Sep 2020 | Resale       | Private                     | View   |
| 1,355,000           | 1,176              | 1            | 107        | Strata       | 31 Aug 2020 | Resale       | Private                     | View   |
| 738,888             | 1,248              | 1            | 55         | Strata       | 25 Aug 2020 | Resale       | Private                     | View I |
| 1,220,000           | 1,288              | 1            | 88         | Strata       | 21 Aug 2020 | Resale       | Private                     | View I |
| 1,168,000           | 1,233              | 1            | 88         | Strata       | 27 Jul 2020 | Resale       | HDB                         | View I |