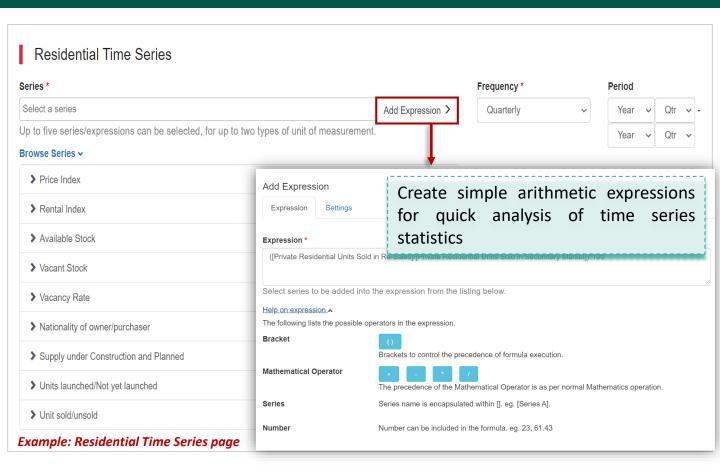

#### **Timeseries Database**

- More than 500 time series
- Statistics include price and rental indices, sales and launches, stock and vacancy, and supply in the pipeline

#### Viewing of time series statistics in graphical or tabular formats

Download the time series data in either tabular (e.g. Excel files) or graphical format (e.g. JPG files)

Add your favourite Time Series to watchlist or to pin it to your dashboard for quick access to the time series.