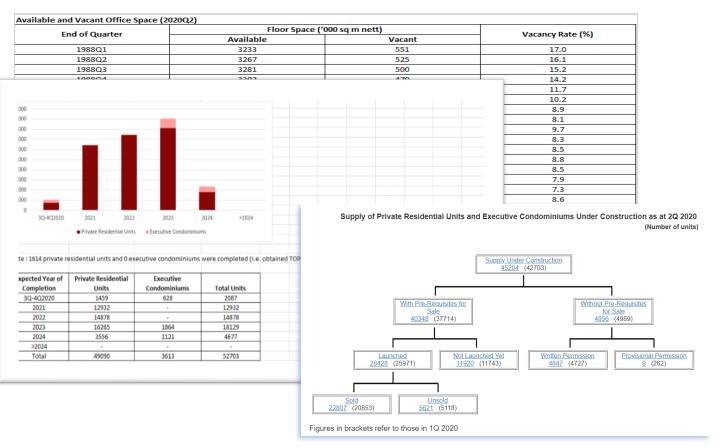

#### Stock & Vacancy

- Available Stock
- Vacant Stock
- Vacancy Rate
- Nationality of Owner (For Private Residential Properties)

#### **Supply in the Pipeline**

- Supply Under Construction & Planned
- Sales & Launches (For Private Residential Properties)