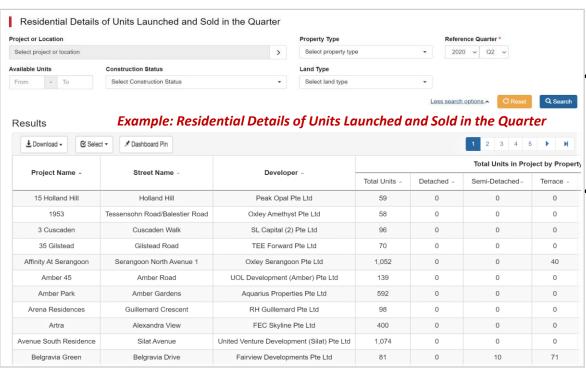

# Access to monthly data on the number of units launched, sold and unsold for private residential and executive condominium projects

#### **Property Types available**

- Private Residential: Landed, Non-landed, Executive Condominium
- Commercial: Office, Retail, Shophouse, HDB Sold Shop

Unit level rental information as well as aggregated information (on a project level) available for viewing for private residential properties