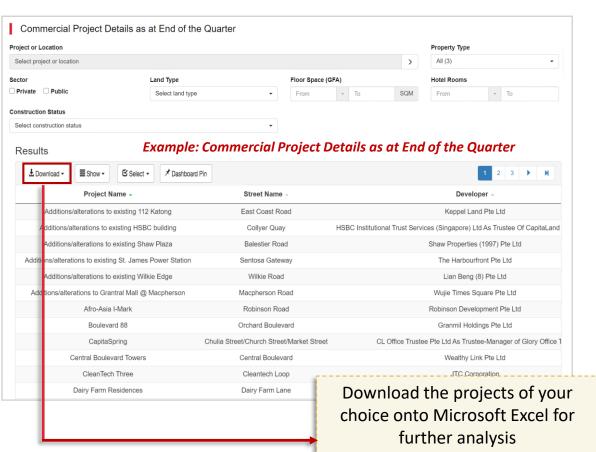

#### Access to listing of residential and commercial projects completed in the last 4 quarters

Example: Commercial Projects Granted TOPs in the Last 4 Quarters Page

Download the listing onto Microsoft Excel for further analysis