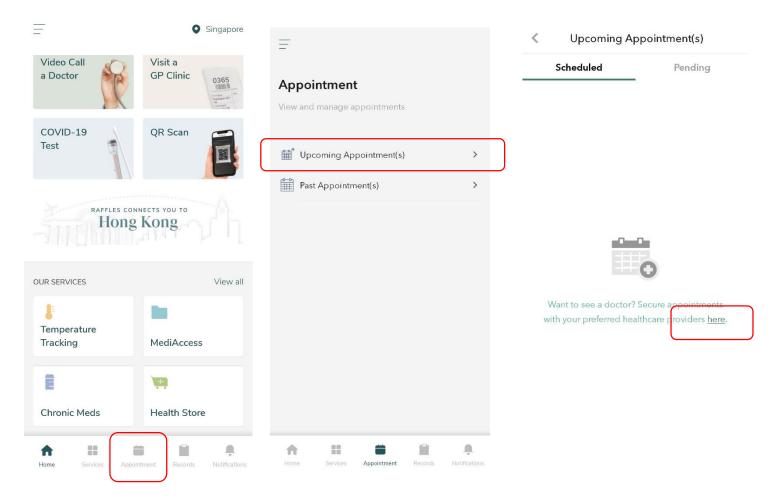

|                               |
| Get on a priority queue<br>for your clinic visit | There are a set of the |                               |

Healthcare made easier

### Make an appointment for your medical check-up



### Please note the **<u>8 designated clinics for the exercise</u>**

| S/N | Name of Clinic                                          | Address                                                                     |
|-----|---------------------------------------------------------|-----------------------------------------------------------------------------|
| 1   | CLEMENTI                                                | Blk 446 Clementi Ave 3<br>#01-189 Singapore 120446                          |
| 2   | HILLION MALL                                            | Hillion Mall 17 Petir Road<br>#02-7/8 Singapore 678278                      |
| 3   | HOLLAND VILLAGE<br>(*with In-house Xray)                | 118 Holland Ave #05-02/03/04<br>Raffles Holland V<br>Singapore 278997       |
| 4   |