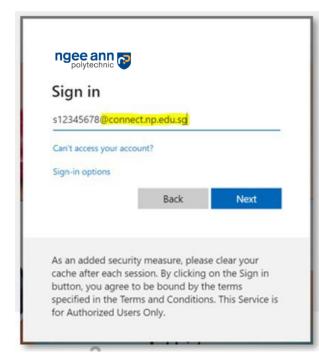

#### **Login Details**

Email address: s + student ID (no alphabet behind) + @connect.np.edu.sg

**Example:** s12345678@connect.np.edu.sg **Password:** Same with your NPAL login

Forget your password? You can reset at: