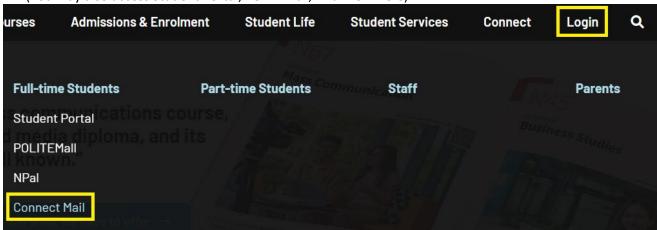

### 3. Other Access Methods

Via Weblink: https://outlook.office365.com/

Login details same as above.

Via NP Website: https://www.np.edu.sg/

At the top navigation banner -> Login -> **Connect Mail** (You may also access Student Portal, POLITEMall, NPal from here)