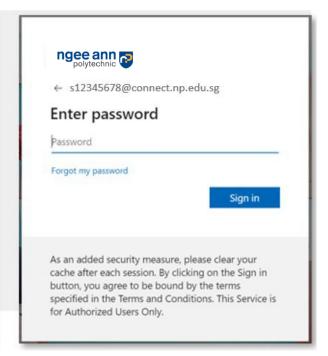

#### **Login Details**

Email address: s + student ID (no alphabet behind) + @connect.np.edu.sg

**Example:** s12345678@connect.np.edu.sg **Password:** Same with your NPAL login

Forget your password? You can reset at: