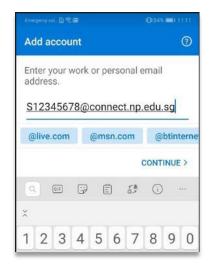

#### **Login Details**

Email address: s + student ID (no alphabet behind) + @connect.np.edu.sg

**Example:** s12345678@connect.np.edu.sg **Password:** Same with your NPAL login

Forget your password? You can reset at: