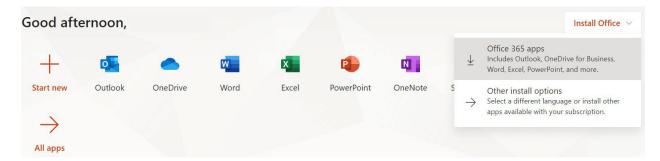

# Install Outlook App on your computer via <a href="https://portal.office.com">https://portal.office.com</a>

Login details same as above.

Click on install office -> Office 365 apps

A file will download (.exe file). Launch the file and follow instructions on screen to complete installation. This may take up to 30 minutes if you download the full suite of Microsoft Office apps.