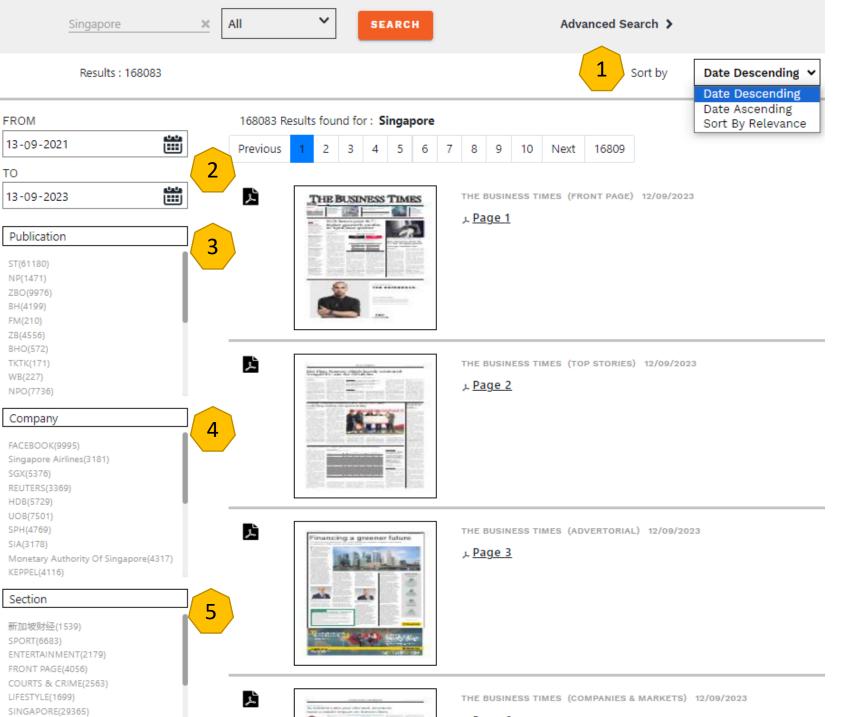

### Search Results

- 1. Sort search results by date and relevance
- 2. Filter results by date range
- 3. Filter results by SPH Publication
- 4. Filter results by Company relevance
- 5. Filter results by Section of the Publication