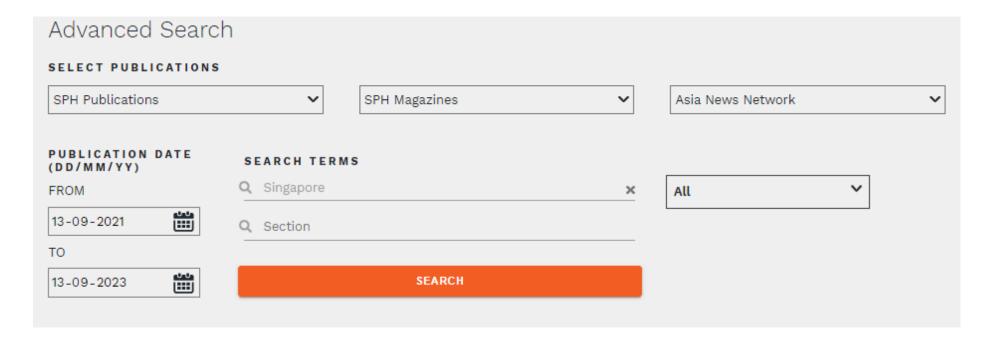

ys | Updated by the following Monday |
| Saturday                    | 2 days | Updated by the following Monday |
| Sunday                      | 1 day  | Updated by the following Monday |

#### Features

- Unlimited concurrent access
- Provides PDF copies of The Straits Times (In newspaper layout) from Jan 2007

#### Search

## news'link



- Enter keyword(s) related to news articles. Example: Singapore
- 2. Click "Search" button
- 3. Search can be filtered by:
  - Article
  - Image
  - PDF
  - Magazine
  - Online
  - ANN



### Search Results

- 1. Sort search results by date and relevance
- 2. Filter results by date range
- 3. Filter results by SPH Publication
- 4. Filter results by Company relevance
- 5. Filter results by Section of the Publication

## Advanced Search

## news'link





### Advanced Search