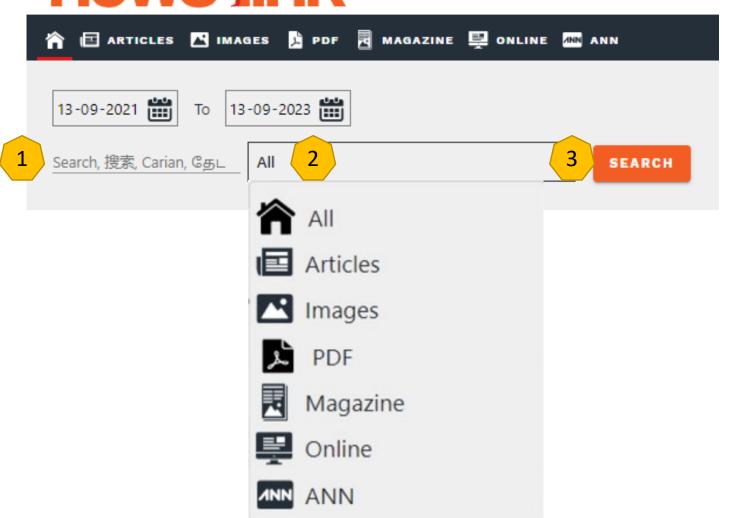

## news'link

- Enter keyword(s) related to news articles. Example: Singapore
- 2. Click "Search" button
- 3. Search can be filtered by:
  - Article
  - Image
  - PDF
  - Magazine
  - Online
  - ANN