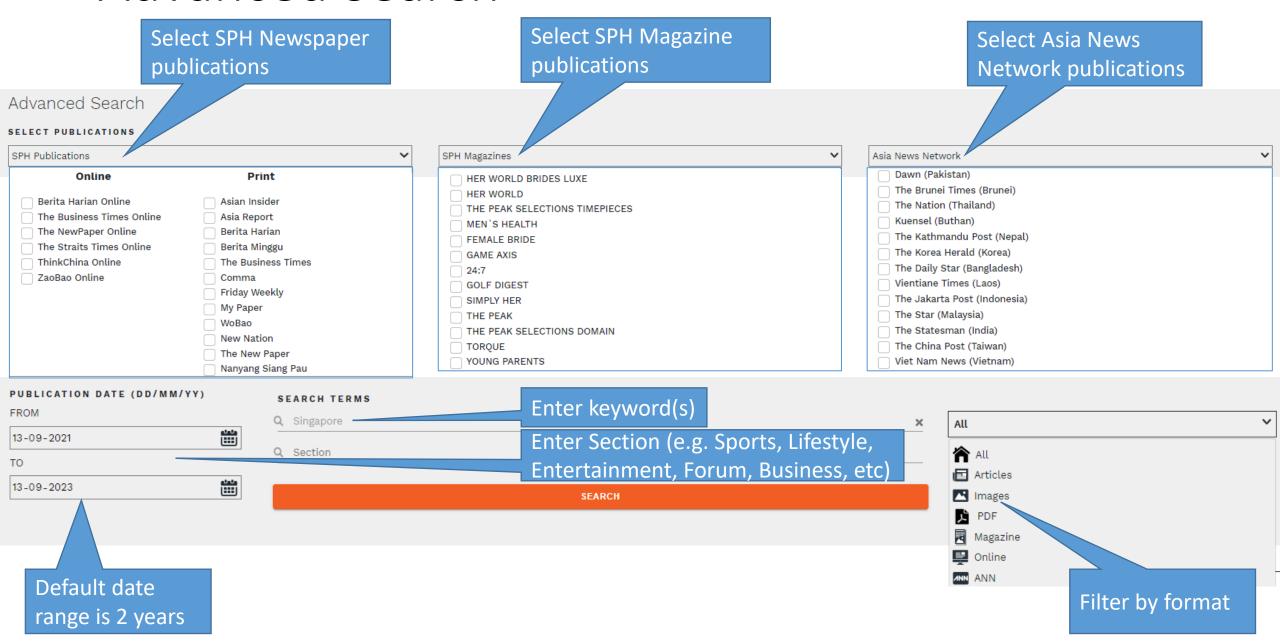

## news'link

- Enter keyword(s) related to news articles. Example: Singapore
- 2. Click "Search" button
- 3. Search can be filtered by:
  - Article
  - Image
  - PDF
  - Magazine
  - Online
  - ANN

## Advanced Search